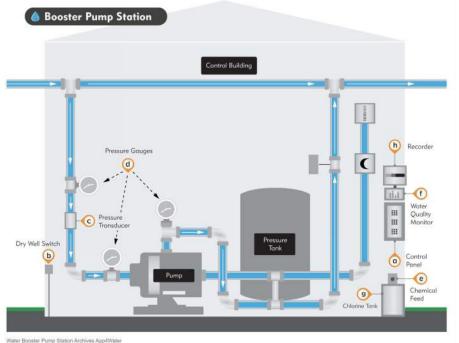

### **Water Booster Pump Station**

Water Booster Pump Station Archives App4Water

4

https://bmxlovesk.xyz/product\_details/13200675.ht ml