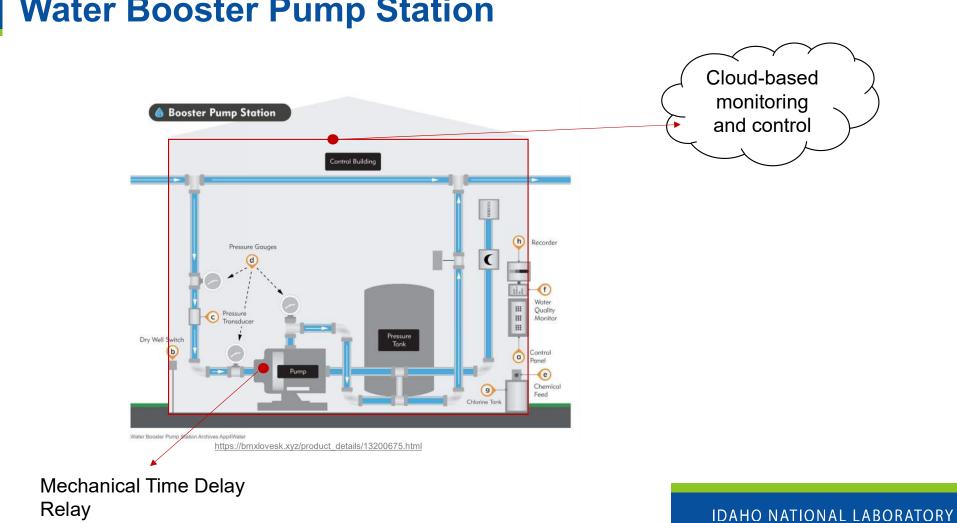

### **Water Booster Pump Station**

Water Booster Pump Station Archives App4Water

4

https://bmxlovesk.xyz/product\_details/13200675.ht ml

### **Water Booster Pump Station**

https://bmxlovesk.xyz/product\_details/13200675.html

### **Cloud visibility and monitoring ... and control?**

**Water Booster Pump Station** 

8