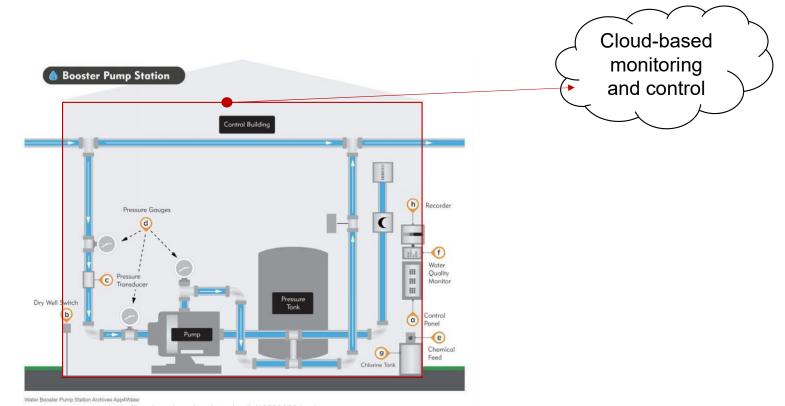

### **Cloud visibility and monitoring ... and control?**

**Water Booster Pump Station** 

8