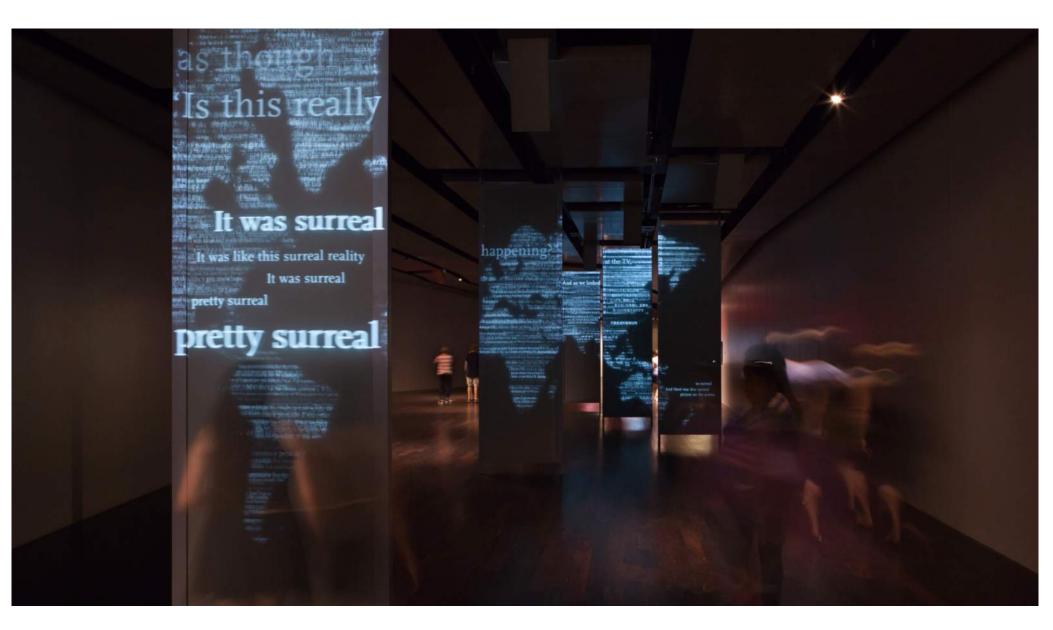

# SEPTEMBER 11, 2001

On September 11, 2001, similar terretor sko we made dia Gody o Islamist extremist extremely hipded for Californic content emergial data shortly after their dependent from septem a Bette, Newdows, terr New Joseph and Washington, D.C. In a coordinated and but hard-and the planes into wappers, the bijeders, interiously few two difficults the Twin Towers of the World Tode Come, and another Arlington, Virginia, Learning about the other hijedi passengers and earn members on th Review A